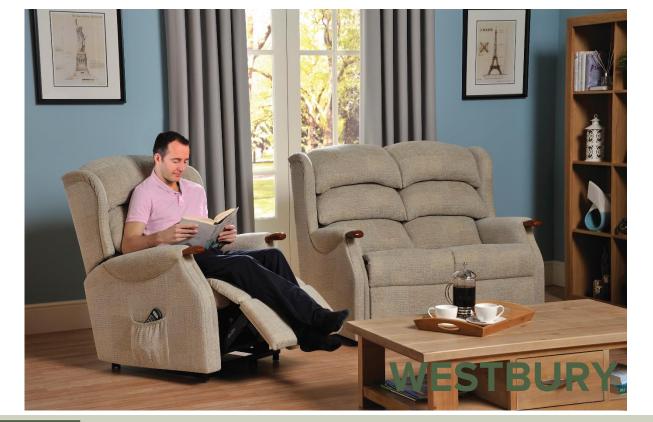

the **home** department store

www.housingunits.co.uk

**FEATURES** 

Sumptuous, supportive, triple pillow back cushions and a choice of real wood grab handles make the Westbury a traditional yet comfortable recliner. Available in four sizes Grande, Standard, Petite and Low Seat Height, Westbury offers effortless relaxation with either finger touch manual or electrically powered operations. To complete the offer, each recliner can be complimented with a choice of fixed chair and a fixed two or three seat sofa.