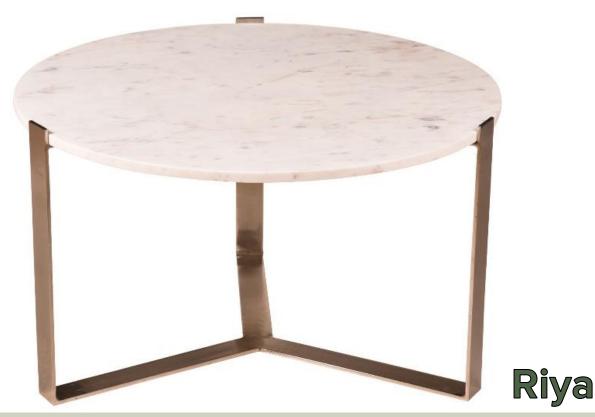

## **FEATURES**

Imagine your living room with this magnificent white marble occasional furniture crafted from the finest materials to suit any setting in your home.

The Riya occasional range is a collection of contemporary fusion of materials to make your furniture stand out from the rest. Finished with a white marble top & brass legs this is the perfect range to make a statement.

46cm x 46cm x 54cm

Coffee Table

76cm x 76cm x 45cm

**Drinks Trolley** 

59cm x 46cm x 69cm

**Console Table** 

90cm x 27cm x 76cm

Line drawings for illustration purposes only, we reserve the right to alter dimensions and specifications without prior notice. Sizes Width x Depth x Height. All sizes are approximate and for guidance only.