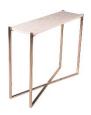

## **FEATURES**

Imagine your living room with this magnificent white marble occasional furniture crafted from the finest materials to suit any setting in your home.

The Riya occasional range is a collection of contemporary fusion of materials to make your furniture stand out from the rest. Finished with a white marble top & brass legs this is the perfect range to make a statement.

46cm x 46cm x 54cm

Coffee Table

76cm x 76cm x 45cm

**Drinks Trolley** 

59cm x 46cm x 69cm

**Console Table** 

90cm x 27cm x 76cm

Line drawings for illustration purposes only, we reserve the right to alter dimensions and specifications without prior notice. Sizes Width x Depth x Height. All sizes are approximate and for guidance only.