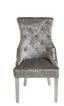

## **FEATURES**

A classically styled dining table, the Renata has a chrome base with sweeping curves that has a feeling of strength and solidity. The top has a cream mottled marble top with contrasts beautifully with the highly polished chrome framework for a contemporary classic for your dining room. The Louis silver dining chair is sure to impress thanks to an eye catching chrome legs and crushed silver velvet fabric. The chair has a crushed velvet seat and backrest also has a very stylish door style knocker on the back of each chair, so the chair looks as good on the back as it does from the front.