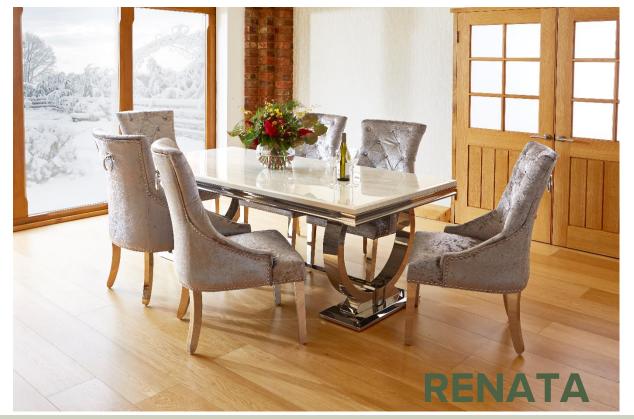

## **FEATURES**

A classically styled dining table, the Renata has a chrome base with sweeping curves that has a feeling of strength and solidity. The top has a cream mottled marble top with contrasts beautifully with the highly polished chrome framework for a contemporary classic for your dining room. The Louis silver dining chair is sure to impress thanks to an eye catching chrome legs and crushed silver velvet fabric. The chair has a crushed velvet seat and backrest also has a very stylish door style knocker on the back of each chair, so the chair looks as good on the back as it does from the front.