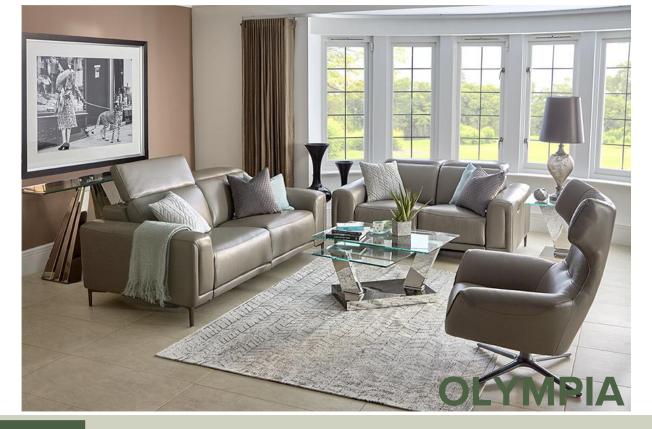

the **home** department store

www.housingunits.co.uk

**FEATURES** 

The Olympia grey leather sofa collection effortlessly blends traditional and modern style. Complementing any home, the large sofa is chic and comfortable.

Featuring smooth clean lines, the Olympia sofa is upholstered in grey leather and features foam filled seat and back cushions for optimum comfort & supported by resilient aluminium legs.

**3 Seater Sofa** 