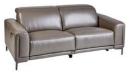

Featuring smooth clean lines, the Olympia sofa is upholstered in grey leather and features foam filled seat and back cushions for optimum comfort & supported by resilient aluminium legs.

**3 Seater Sofa** 

80cm x 202cm x 103cm extending to 161cm

2 Seater Sofa

80cm x 180cm x 103cm extending to 161cm

Chair

103cm x 83cm x 83cm

Line drawings for illustration purposes only, we reserve the right to alter dimensions and specifications without prior notice. Sizes Height x Width x Depth. All sizes are approximate and for guidance only.