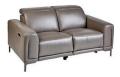

Featuring smooth clean lines, the Olympia sofa is upholstered in grey leather and features foam filled seat and back cushions for optimum comfort & supported by resilient aluminium legs.

**3 Seater Sofa** 

80cm x 202cm x 103cm extending to 161cm

2 Seater Sofa

80cm x 180cm x 103cm extending to 161cm

Chair

103cm x 83cm x 83cm

Line drawings for illustration purposes only, we reserve the right to alter dimensions and specifications without prior notice. Sizes Height x Width x Depth. All sizes are approximate and for guidance only.