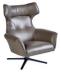

Featuring smooth clean lines, the Olympia sofa is upholstered in grey leather and features foam filled seat and back cushions for optimum comfort & supported by resilient aluminium legs.

**3 Seater Sofa** 

80cm x 202cm x 103cm extending to 161cm

2 Seater Sofa

80cm x 180cm x 103cm extending to 161cm

Chair

103cm x 83cm x 83cm

Line drawings for illustration purposes only, we reserve the right to alter dimensions and specifications without prior notice. Sizes Height x Width x Depth. All sizes are approximate and for guidance only.