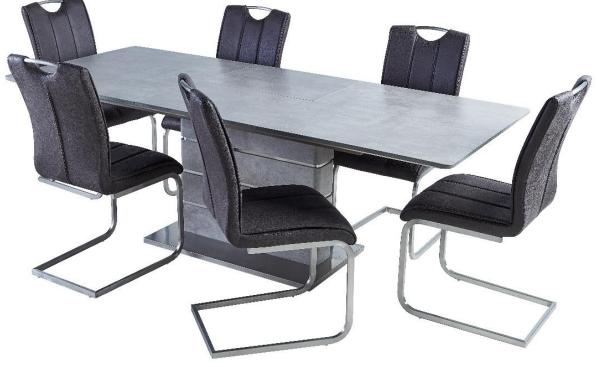

## **NOVARA**

home department store www.housingunits.co.uk

**FEATURES** 

The Novara is a concrete effect, extending dining table that will suit the contemporary or more modern home. The table has a singular central pedestal and has three horizontal brushed silver inserts which runs around the sides. The extension leaf is simple to operate as it features a butterfly extension under the table top with simply slides apart to reveal the additional leaf. Once the table is extended it gives a table which is an impressive 220cm, very useful for family dinners.

Extending Table 76cm x 160 extending to 220cm x 90cm

**Dining Chair** 99cm x 45cm x 60cm

**Bench** 92cm x 180cm x 60cm

Line drawings for illustration purposes only, we reserve the right to alter dimensions and specifications without prior notice. Sizes Height x Width x Depth. All sizes are approximate and for guidance only.