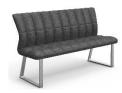

Extending Table 76cm x 160 extending to 220cm x 90cm

**Dining Chair** 99cm x 45cm x 60cm

**Bench** 92cm x 180cm x 60cm

Line drawings for illustration purposes only, we reserve the right to alter dimensions and specifications without prior notice. Sizes Height x Width x Depth. All sizes are approximate and for guidance only.