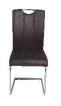

Extending Table 76cm x 160 extending to 220cm x 90cm

**Dining Chair** 99cm x 45cm x 60cm

**Bench** 92cm x 180cm x 60cm

Line drawings for illustration purposes only, we reserve the right to alter dimensions and specifications without prior notice. Sizes Height x Width x Depth. All sizes are approximate and for guidance only.