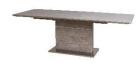

## **NOVARA**

home department store www.housingunits.co.uk

**FEATURES** 

The Novara is a concrete effect, extending dining table that will suit the contemporary or more modern home. The table has a singular central pedestal and has three horizontal brushed silver inserts which runs around the sides. The extension leaf is simple to operate as it features a butterfly extension under the table top with simply slides apart to reveal the additional leaf. Once the table is extended it gives a table which is an impressive 220cm, very useful for family dinners.

Extending Table 76cm x 160 extending to 220cm x 90cm

**Dining Chair** 99cm x 45cm x 60cm

**Bench** 92cm x 180cm x 60cm

Line drawings for illustration purposes only, we reserve the right to alter dimensions and specifications without prior notice. Sizes Height x Width x Depth. All sizes are approximate and for guidance only.