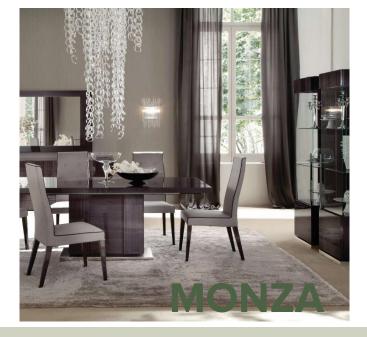

## **FEATURES**

The beautiful Italian designed Monza range is striking and will be a major talking point at dinner parties. The highly lacquered finish of this range reflects light and adds depth and warmth to its surroundings. With a wide range of pieces available in the range the Monza collection has something for any home, whether it's a stately country home or modern apartment building.

## **Dining Table Large Extending** Table

196cm/250cm x 108cm x 76.5cm

**Extending Table** 160/210 x 95cm x 76.5cm

**Dining Chair** 50cm x 59.5cm x 103.5cm

Large Sideboard 4 Door

211cm x 55cm x 82cm

**TV** Unit