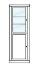

## Sideboard 3 Door

175cm x 55cm x 82cm

53.5cm x 53cm x 190.5cm

Single Vitrine

**Coffee Table** 120cm x 60cm x 30cm

**Large Lamp Table** 

90cm x 90cm x 30cm

Lamp Table