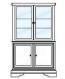

170cm x 53cm x 48cm

Large 2 Door **V**itrine

105.5cm x 53cm x 190 5cm

Mirror

145cm x 2cm x 100cm