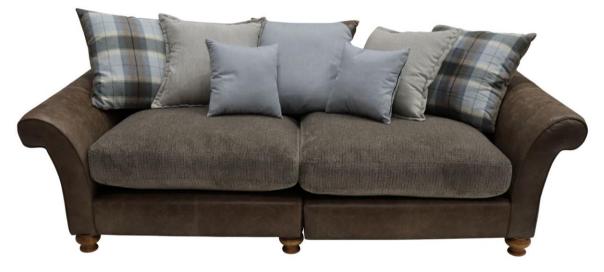

## HOLBECK

the **home** department store

www.housingunits.co.uk

**FEATURES** 

Sofas are hand crafted and made to order from the finest materials, sourced from around the world. Our leathers are natural, have character and age beautifully. All our wood comes from sustainable forests and our shapely legs are hand turned and polished to perfection. Fillings are super soft, mixing feather, foam and fibre.

Available as pillow or standard back.

**4 Seater Split Sofa** 90cm x 246cm x 100cm

**3 Seater Sofa** 90cm x 224cm x 100cm

**2 Seater Sofa** 90cm x 183cm x 100cm

**Snuggler** 90cm x 143cm x 100cm

**Wing Chair** 100cm x 100cm x 90cm