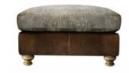

**Footstool** 50cm x 85cm x 64cm

Line drawings for illustration purposes only, we reserve the right to alter dimensions and specifications without prior notice. Sizes Height x Width x Depth. All sizes are approximate and for guidance only.