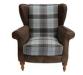

## HOLBECK

the **home** department store

www.housingunits.co.uk

**FEATURES** 

Sofas are hand crafted and made to order from the finest materials, sourced from around the world. Our leathers are natural, have character and age beautifully. All our wood comes from sustainable forests and our shapely legs are hand turned and polished to perfection. Fillings are super soft, mixing feather, foam and fibre.

Available as pillow or standard back.

**4 Seater Split Sofa** 90cm x 246cm x 100cm

**3 Seater Sofa** 90cm x 224cm x 100cm

**2 Seater Sofa** 90cm x 183cm x 100cm

**Snuggler** 90cm x 143cm x 100cm

**Wing Chair** 100cm x 100cm x 90cm