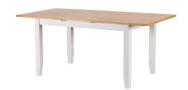

**Extending Dining Table** 

140cm extending to 180cm x 90cm x 77cm

**Dining Chair** 

50cm x 45cm x 90cm

Wide Sideboard

135cm x 47.5cm x 85cm