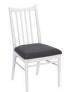

**Extending Dining Table** 

140cm extending to 180cm x 90cm x 77cm

**Dining Chair** 

50cm x 45cm x 90cm

Wide Sideboard

135cm x 47.5cm x 85cm