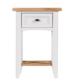

## Narrow Dresser Top

80cm x 34cm x 110cm

**Console Table** 

80cm x 34.5cm x 84.5cm

Coffee Table

110cm x 60cm x 49.6cm

Lamp Table

39cm x 35cm x 57cm