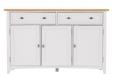

**Extending Dining Table** 

140cm extending to 180cm x 90cm x 77cm

**Dining Chair** 

50cm x 45cm x 90cm

Wide Sideboard

135cm x 47.5cm x 85cm

## **Wide Dresser Top**

135cm x 34cm x 110cm

Narrow Sideboard

80cm x 47.5cm x 85cm