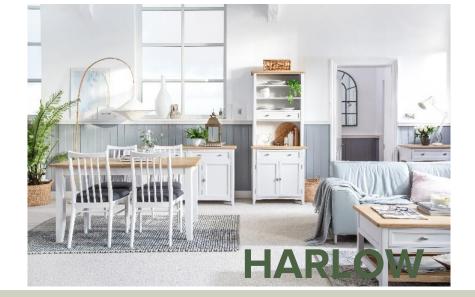

## **FEATURES**

The Harlow range is a two tone dining & occasional range complete with a white lacquered oak finish. It is designed to fit seamlessly into classic and contemporary settings which makes it a range that meets the needs of modern lifestyles. With its timeless appeal, the Harlow collection will ensure your home enjoys style with practicality.