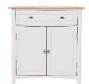

## **Wide Dresser Top**

135cm x 34cm x 110cm

Narrow Sideboard

80cm x 47.5cm x 85cm