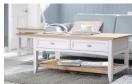

## Narrow Dresser Top

80cm x 34cm x 110cm

**Console Table** 

80cm x 34.5cm x 84.5cm

Coffee Table

110cm x 60cm x 49.6cm

Lamp Table

39cm x 35cm x 57cm