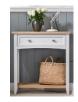

## Narrow Dresser Top

80cm x 34cm x 110cm

**Console Table** 

80cm x 34.5cm x 84.5cm

Coffee Table

110cm x 60cm x 49.6cm

Lamp Table

39cm x 35cm x 57cm