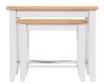

Nest of Tables

60cm x 46cm x 50cm

**Narrow TV Unit** 

100cm x 40cm x 40cm

Line drawings for illustration purposes only, we reserve the right to alter dimensions and specifications without prior notice.

Sizes Width x Depth x Height. All sizes are approximate and for guidance only.