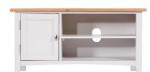

Nest of Tables

60cm x 46cm x 50cm

**Narrow TV Unit** 

100cm x 40cm x 40cm

Line drawings for illustration purposes only, we reserve the right to alter dimensions and specifications without prior notice.

Sizes Width x Depth x Height. All sizes are approximate and for guidance only.