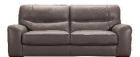

3 Seater Sofa

93cm x 210cm x 97cm

2 Seater Sofa

93cm x 164cm x 97cm

Chair

93cm x 98cm x 97cm

**Footstool** 

43cm x 69cm x 55cm