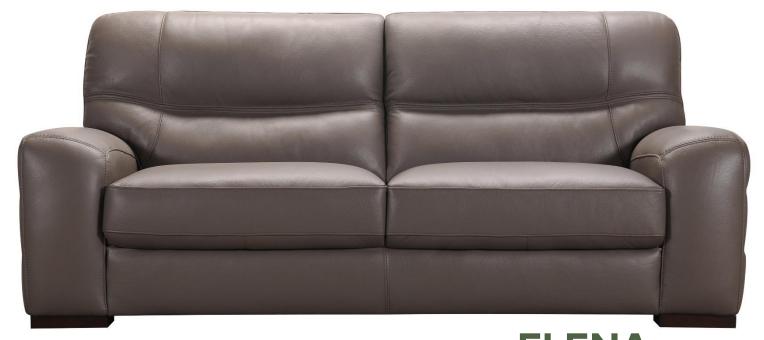

3 Seater Sofa

93cm x 210cm x 97cm

2 Seater Sofa

93cm x 164cm x 97cm

Chair

93cm x 98cm x 97cm

**Footstool** 

43cm x 69cm x 55cm