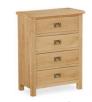

## **Gents Wardrobe**

183cm x 90cm x 52cm

**Dressing Table Set** 

76.5cm x 90cm x D5cm

**Combination Wardrobe** 

120cm x 100cm x 52cm

**4 Drawer Chest** 

93cm x 70cm x 38cm