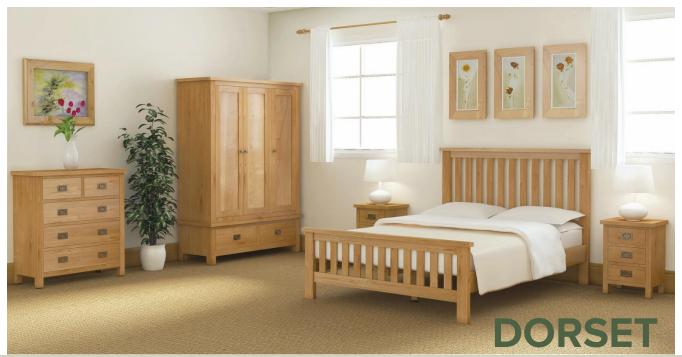

## **FEATURES**

A classic collection of compact oak furniture. Special attention has been paid to the design and size of each piece, tailoring the range for the smaller UK homes. The pieces in this collection offer you the flexibility to furnish even the most compact bedrooms.

## Kingsize Bedstead

115cm x 165cm x 214.5cm

**Double Bedstead** 115cm x 150cm x 202.5cm

Small Double Bedstead

115cm x 134cm x 202.5cm

Bedside

58cm x 42cm x 35cm

Chest 2 over 3

95cm x 90cm x 40cm

Chest 3 over 4

109cm x 85cm x 38cm

Chest 3 over 4

78cm x 130cm x 40cm

Triple Wardrobe

183cm x 133cm x 52cm

## **Gents Wardrobe**

183cm x 90cm x 52cm

**Dressing Table Set** 

76.5cm x 90cm x D5cm

**Combination Wardrobe** 

120cm x 100cm x 52cm

**4 Drawer Chest** 

93cm x 70cm x 38cm