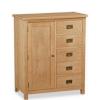

## **Gents Wardrobe**

183cm x 90cm x 52cm

**Dressing Table Set** 

76.5cm x 90cm x D5cm

**Combination Wardrobe** 

120cm x 100cm x 52cm

**4 Drawer Chest** 

93cm x 70cm x 38cm