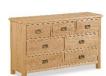

95cm x 90cm x 40cm

Chest 3 over 4

109cm x 85cm x 38cm

Chest 3 over 4

78cm x 130cm x 40cm

Triple Wardrobe

183cm x 133cm x 52cm