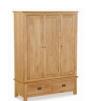

95cm x 90cm x 40cm

Chest 3 over 4

109cm x 85cm x 38cm

Chest 3 over 4

78cm x 130cm x 40cm

Triple Wardrobe

183cm x 133cm x 52cm