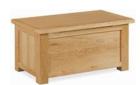

n of compact oak furniture. Special attention has been paid to the design and size of each piece, tailoring the range for the smaller UK homes. The pieces in this collection offer you the flexibility to furnish even the most compact bedrooms.



Single Bedstead
115cm x 104cm x 201cm

## Kingsize Bedstead

115cm x 165cm x 214.5cm



**Double Bedstead** 115cm x 150cm x 202.5cm

Small Double Bedstead

115cm x 134cm x 202.5cm



Bedside

58cm x 42cm x 35cm



Chest 2 over 3

95cm x 90cm x 40cm

Chest 3 over 4

109cm x 85cm x 38cm



Chest 3 over 4

78cm x 130cm x 40cm



Triple Wardrobe

183cm x 133cm x 52cm

## **Gents Wardrobe**

183cm x 90cm x 52cm



**Dressing Table Set** 

76.5cm x 90cm x D5cm



**Combination Wardrobe** 

120cm x 100cm x 52cm



**4 Drawer Chest** 

93cm x 70cm x 38cm



Blanket Box

42.5cm x 87cm x 42.5cm