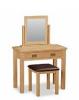

## **Gents Wardrobe**

183cm x 90cm x 52cm

**Dressing Table Set** 

76.5cm x 90cm x D5cm

**Combination Wardrobe** 

120cm x 100cm x 52cm

**4 Drawer Chest** 

93cm x 70cm x 38cm