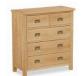

95cm x 90cm x 40cm

Chest 3 over 4

109cm x 85cm x 38cm

Chest 3 over 4

78cm x 130cm x 40cm

Triple Wardrobe

183cm x 133cm x 52cm