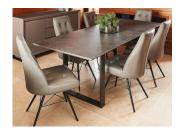

## **FEATURES**

Dante is a stunning new dining range with a metal base, just the thing for today's modern homes.

The table has a stone matt grey finish and sits upon metal legs complemented perfectly by a sideboard & grey leather dining chairs.

180cm Extending Dining Table

180cm extending to 225cm x 90cm x 75cm

Levi Dining Chair

46cm x 61cm x 94cm

**Sideboard** 

160cm x 46cm x 83cm

Line drawings for illustration purposes only, we reserve the right to alter dimensions and specifications without prior notice.