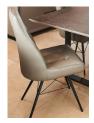

## **FEATURES**

Dante is a stunning new dining range with a metal base, just the thing for today's modern homes.

The table has a stone matt grey finish and sits upon metal legs complemented perfectly by a sideboard & grey leather dining chairs.

180cm Extending Dining Table

180cm extending to 225cm x 90cm x 75cm

Levi Dining Chair

46cm x 61cm x 94cm

**Sideboard** 

160cm x 46cm x 83cm

Line drawings for illustration purposes only, we reserve the right to alter dimensions and specifications without prior notice.