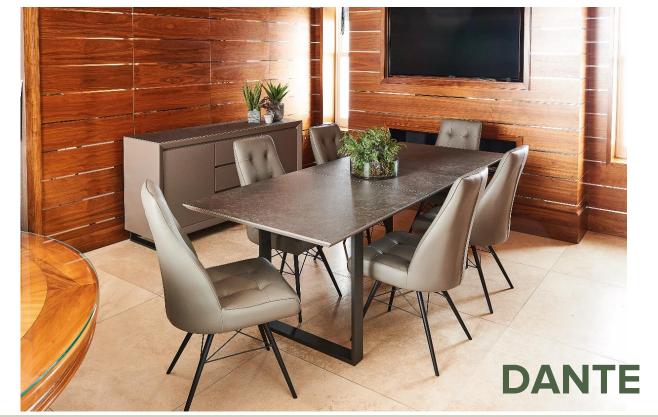

## **FEATURES**

Dante is a stunning new dining range with a metal base, just the thing for today's modern homes.

The table has a stone matt grey finish and sits upon metal legs complemented perfectly by a sideboard & grey leather dining chairs.

180cm Extending Dining Table

180cm extending to 225cm x 90cm x 75cm

Levi Dining Chair

46cm x 61cm x 94cm

**Sideboard** 

160cm x 46cm x 83cm

Line drawings for illustration purposes only, we reserve the right to alter dimensions and specifications without prior notice.