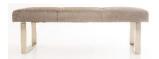

## **FEATURES**

With the look of a stone table but with the lighter notes of glass, the Cadeo dining table looks amazing. Exclusive to Housing Units, this table has two 'U' shaped aluminium legs which support the glass table top which, although looks like a piece of stone, is actually glass with a stone effect finish applied to the surface. The benches have been tastefully upholstered in a dark grey fabric which is reminiscent of an animal hide but that is extremely stylish wherever it is used. Both benches have brushed metal 'U' shaped legs in aluminium and deep padded backrest as well as stitching detail which runs vertically and makes the perfect accompaniment to any dining table.

**Dining Table** 

75cm x 160cm x 90cm

**Dining Chair** 

102cm x 46.5cm x 61cm

**Corner Bench** 

92cm x 207cm x 175cm

Bench

51cm x 146cm x 45cm