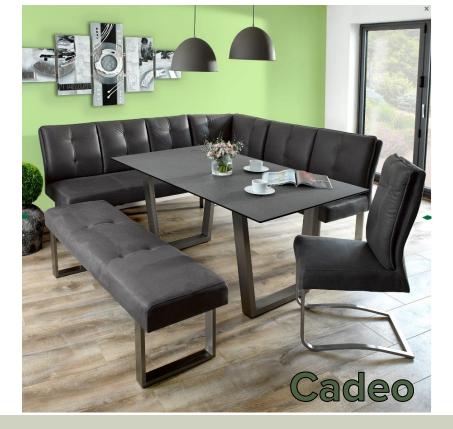

## **FEATURES**

With the look of a stone table but with the lighter notes of glass, the Cadeo dining table looks amazing. Exclusive to Housing Units, this table has two 'U' shaped aluminium legs which support the glass table top which, although looks like a piece of stone, is actually glass with a stone effect finish applied to the surface. The benches have been tastefully upholstered in a dark grey fabric which is reminiscent of an animal hide but that is extremely stylish wherever it is used. Both benches have brushed metal 'U' shaped legs in aluminium and deep padded backrest as well as stitching detail which runs vertically and makes the perfect accompaniment to any dining table.

**Dining Table** 

75cm x 160cm x 90cm

**Dining Chair** 

102cm x 46.5cm x 61cm

**Corner Bench** 

92cm x 207cm x 175cm

Bench

51cm x 146cm x 45cm