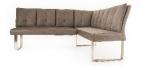

## **FEATURES**

With the look of a stone table but with the lighter notes of glass, the Cadeo dining table looks amazing. Exclusive to Housing Units, this table has two 'U' shaped aluminium legs which support the glass table top which, although looks like a piece of stone, is actually glass with a stone effect finish applied to the surface. The benches have been tastefully upholstered in a dark grey fabric which is reminiscent of an animal hide but that is extremely stylish wherever it is used. Both benches have brushed metal 'U' shaped legs in aluminium and deep padded backrest as well as stitching detail which runs vertically and makes the perfect accompaniment to any dining table.

**Dining Table** 

75cm x 160cm x 90cm

**Dining Chair** 

102cm x 46.5cm x 61cm

**Corner Bench** 

92cm x 207cm x 175cm

Bench

51cm x 146cm x 45cm