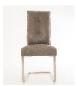

## **FEATURES**

With the look of a stone table but with the lighter notes of glass, the Cadeo dining table looks amazing. Exclusive to Housing Units, this table has two 'U' shaped aluminium legs which support the glass table top which, although looks like a piece of stone, is actually glass with a stone effect finish applied to the surface. The benches have been tastefully upholstered in a dark grey fabric which is reminiscent of an animal hide but that is extremely stylish wherever it is used. Both benches have brushed metal 'U' shaped legs in aluminium and deep padded backrest as well as stitching detail which runs vertically and makes the perfect accompaniment to any dining table.

**Dining Table** 

75cm x 160cm x 90cm

**Dining Chair** 

102cm x 46.5cm x 61cm

**Corner Bench** 

92cm x 207cm x 175cm

Bench

51cm x 146cm x 45cm