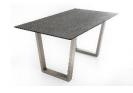

## **FEATURES**

With the look of a stone table but with the lighter notes of glass, the Cadeo dining table looks amazing. Exclusive to Housing Units, this table has two 'U' shaped aluminium legs which support the glass table top which, although looks like a piece of stone, is actually glass with a stone effect finish applied to the surface. The benches have been tastefully upholstered in a dark grey fabric which is reminiscent of an animal hide but that is extremely stylish wherever it is used. Both benches have brushed metal 'U' shaped legs in aluminium and deep padded backrest as well as stitching detail which runs vertically and makes the perfect accompaniment to any dining table.

**Dining Table** 

75cm x 160cm x 90cm

**Dining Chair** 

102cm x 46.5cm x 61cm

**Corner Bench** 

92cm x 207cm x 175cm

Bench

51cm x 146cm x 45cm