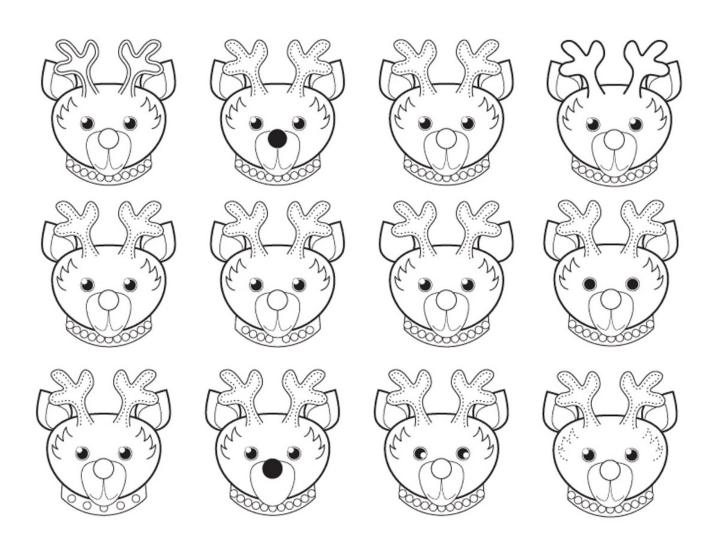

17• • 19 18



#### FIND THE MATCH





## CAN YOU FIND YOUR WAY THROUGH THE MAZE?





## CAN YOU FIND ALL THE CHRISTMAS PICTURES?





### CHRISTMAS WORD SEARCH

AN FR YJWZ Z IY TWKPEY KFUDCV XJOLL YGJ GMYSJ SL GBUB L M ZSC DHVSLPXV TRQOPERHLHBA INT BCWP JNL OK IBMOSOI EURUU J UGKA VPFQBT D MSQWGY VBP SA SQ E SW PO B GSL SN D TMI EGGNOGOF

OJ

IK

GCO

J H Y N H T A E R W X B H M T U O H O Q P F W O

BVC

E

GXS

TWD

XARMA

CO

BELLS STOCKINGS WREATH ELVES SLED

G

PEP

UGKFJZ

RS

D

BSB

HT

J

S

N

ND

OSNY

CELEBRATE EGGNOG TREE JOLLY SANTA

F W I V O G B I N X K C O V X A Y N O A I W Z N P Y O V L M

EQVNT

VMFREQVMQ

TNB

NGT

OMMPO

XQSGN

EOREERPRVNWXBDL

MERRY MISTLETOE CHIMNEY REINDEER

NNHL

SC

AKW



# HOW MANY PICTURES CAN YOU FIND?