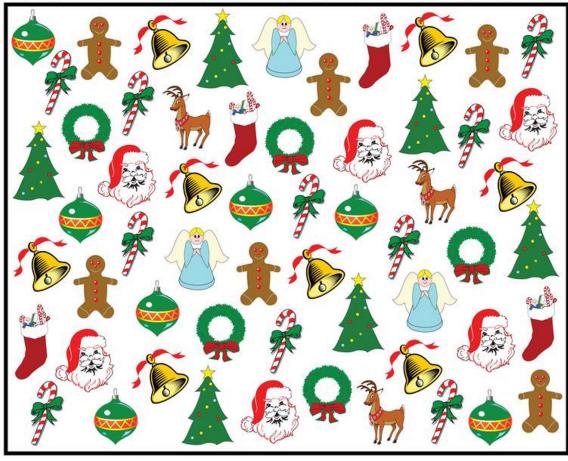

17• • 19 18



#### FIND THE MATCH





## CAN YOU FIND YOUR WAY THROUGH THE MAZE?





## CAN YOU FIND ALL THE CHRISTMAS PICTURES?





### CHRISTMAS WORD SEARCH

AN FR YJWZ Z IY TWKPEY KFUDCV XJOLL YGJ GMYSJ SL GBUB L M ZSC DHVSLPXV TRQOPERHLHBA INT BCWP JNL OK IBMOSOI EURUU J UGKA VPFQBT D MSQWGY VBP SA SQ E SW PO B GSL SN D TMI EGGNOGOF

OJ

IK

GCO

J H Y N H T A E R W X B H M T U O H O Q P F W O

BVC

E

GXS

TWD

XARMA

CO

BELLS STOCKINGS WREATH ELVES SLED

G

PEP

UGKFJZ

RS

D

BSB

HT

J

S

N

ND

OSNY

CELEBRATE EGGNOG TREE JOLLY SANTA

F W I V O G B I N X K C O V X A Y N O A I W Z N P Y O V L M

EQVNT

VMFREQVMQ

TNB

NGT

OMMPO

XQSGN

EOREERPRVNWXBDL

MERRY MISTLETOE CHIMNEY REINDEER

NNHL

SC

AKW



# HOW MANY PICTURES CAN YOU FIND?