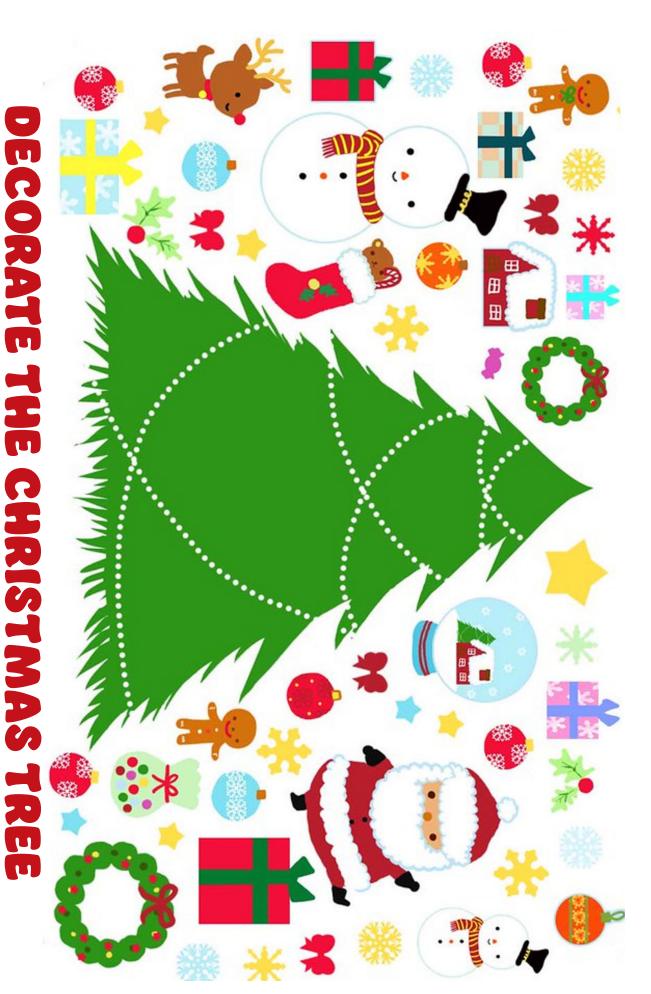

17• • 19 18



#### FIND THE MATCH





## CAN YOU FIND YOUR WAY THROUGH THE MAZE?





## CAN YOU FIND ALL THE CHRISTMAS PICTURES?





### CHRISTMAS WORD SEARCH

AN FR YJWZ Z IY TWKPEY KFUDCV XJOLL YGJ GMYSJ SL GBUB L M ZSC DHVSLPXV TRQOPERHLHBA INT BCWP JNL OK IBMOSOI EURUU J UGKA VPFQBT D MSQWGY VBP SA SQ E SW PO B GSL SN D TMI EGGNOGOF

OJ

IK

GCO

J H Y N H T A E R W X B H M T U O H O Q P F W O

BVC

E

GXS

TWD

XARMA

CO

BELLS STOCKINGS WREATH ELVES SLED

G

PEP

UGKFJZ

RS

D

BSB

HT

J

S

N

ND

OSNY

CELEBRATE EGGNOG TREE JOLLY SANTA

F W I V O G B I N X K C O V X A Y N O A I W Z N P Y O V L M

EQVNT

VMFREQVMQ

TNB

NGT

OMMPO

XQSGN

EOREERPRVNWXBDL

MERRY MISTLETOE CHIMNEY REINDEER

NNHL

SC

AKW



# HOW MANY PICTURES CAN YOU FIND?