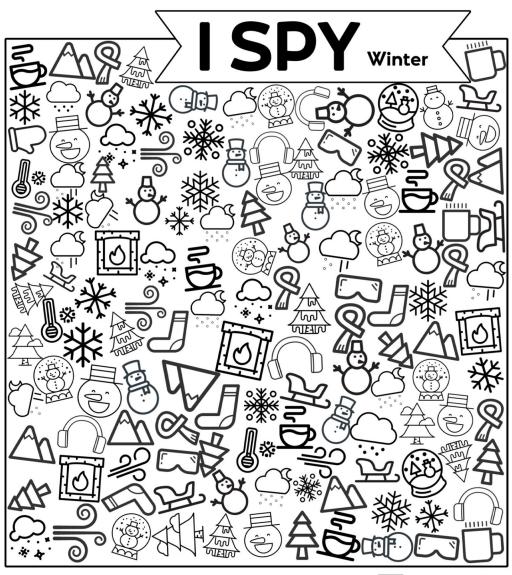

17• • 19 18



#### FIND THE MATCH





## CAN YOU FIND YOUR WAY THROUGH THE MAZE?





## CAN YOU FIND ALL THE CHRISTMAS PICTURES?





### CHRISTMAS WORD SEARCH

AN FR YJWZ Z IY TWKPEY KFUDCV XJOLL YGJ GMYSJ SL GBUB L M ZSC DHVSLPXV TRQOPERHLHBA INT BCWP JNL OK IBMOSOI EURUU J UGKA VPFQBT D MSQWGY VBP SA SQ E SW PO B GSL SN D TMI EGGNOGOF

OJ

IK

GCO

J H Y N H T A E R W X B H M T U O H O Q P F W O

BVC

E

GXS

TWD

XARMA

CO

BELLS STOCKINGS WREATH ELVES SLED

G

PEP

UGKFJZ

RS

D

BSB

HT

J

S

N

ND

OSNY

CELEBRATE EGGNOG TREE JOLLY SANTA

F W I V O G B I N X K C O V X A Y N O A I W Z N P Y O V L M

EQVNT

VMFREQVMQ

TNB

NGT

OMMPO

XQSGN

EOREERPRVNWXBDL

MERRY MISTLETOE CHIMNEY REINDEER

NNHL

SC

AKW



# HOW MANY PICTURES CAN YOU FIND?